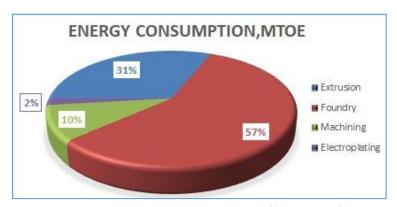

### 2.4 Energy consumption in typical brass unit

In a typical brass unit major energy sources in manufacturing of brass parts are electrical and thermal energy. Electrical energy is being used in melting of brass in induction furnaces, operation of electrical utilities; while thermal energy is being used in brass melting operation and reheating applications. Typically, percentage of total energy consumption in different type of units in the cluster is presented in figure.<sup>1</sup>

Figure 3: Typical Energy consumption in different type of units

<sup>&</sup>lt;sup>1</sup> http://www.dcmsme.gov.in/reports/Jamnagartexttile/ClusterSummaryJamnagarBrass.pdf