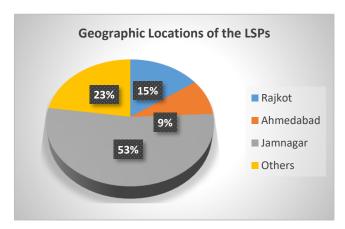

### **Geographic Location**

Figure 7: Geographic Location of LSPs

# Most of the LSPs catering to brass units are located in Jamnagar. For the major energy consuming equipment's like Furnace ,blowers, air compressor etc. plants are dependent upon the OEM's which are spread across the Gujarat through their local channel partners' network. Another location where the concentration of LSPs is more is Rajkot as it is an industrial belt.