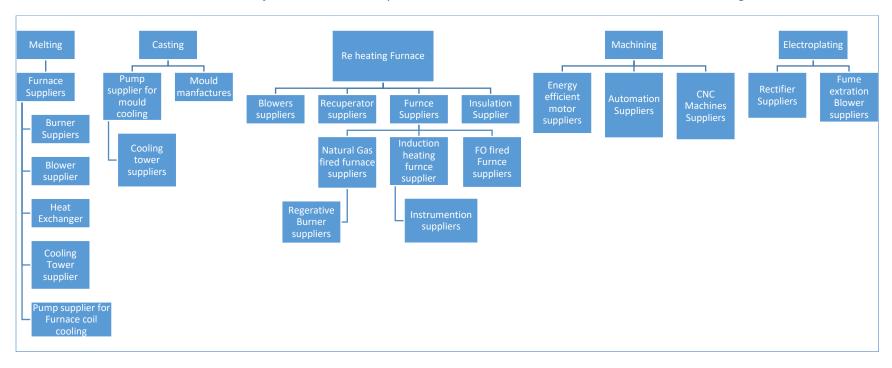

### 3.2 Objective of Mapping

The objective of the mapping is to identify the LSPs based on the demand and supply needs local industries against available local service providers in the cluster and nearest locations. The LSPs were identified based on the major process and operations involved in the brass units of the clusters. The major utilities in each process where direct involvement of LSPs are following:

Figure 4: Process wise Mapping

A 2-tier approach is adopted here for mapping the LSPs:-

- > Tier 1 Category (Major OEMs): It includes all the major Original Equipment Manufacturer (OEMs), viz. Inductotherm, Electrotherm, Ingersoll Rand, Wesman etc.
- > Tier 2 Category (Local service providers): It includes local service providers who provide local repair and maintenance activities like fabrication, motor repairing, reheating furnace modification etc.