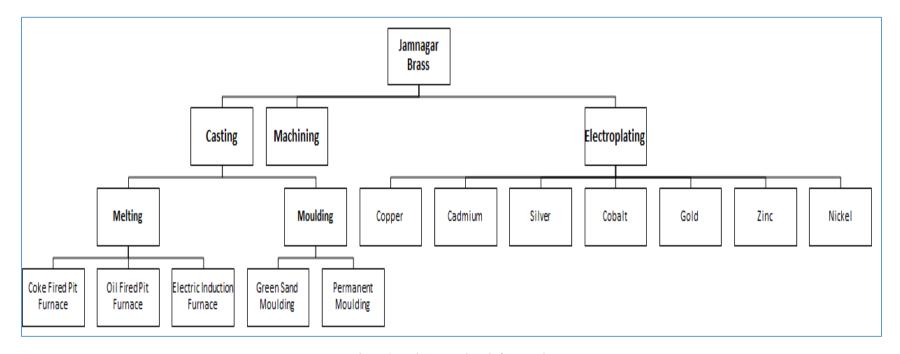

## 2.3 Type of operations in Brass Cluster

Brass units in Jamnagar cluster are majorly engaged in three different types of operations:

- Casting
  - Foundry
  - Extrusion
- Machining turning, milling, grinding, drawing, boring, threading
- Electroplating

Figure 2: Major operations in brass units