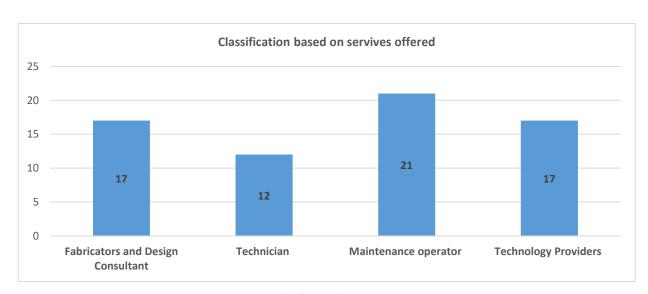

### Classification of LSPs based on services

LSPs are classified in Jamnagar based on the type of services offered by them as below:

Figure 11: Classification based on services

Based on the LSP data analysis and demand –supply needs of the services in the cluster, SWOT analysis was done for the local service providers: