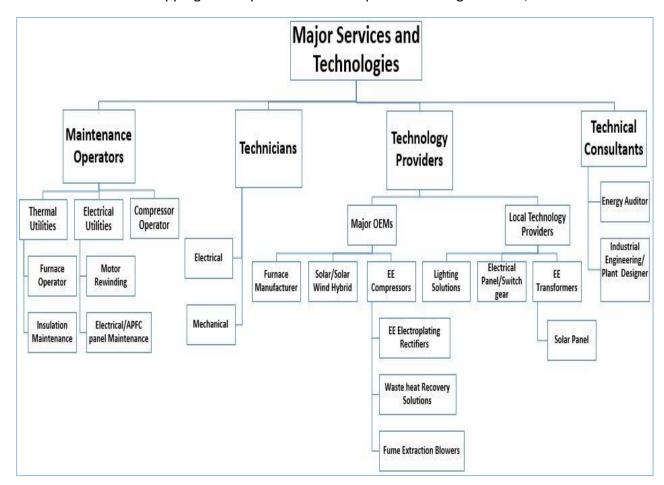

### 3.2 Objective of Mapping

The objective of the mapping is to identify the LSPs based on the demand and supply needs local industries against available local service providers in the cluster and nearest locations. The LSPs were identified based on the major process and operations involved in the brass units of the clusters. The major utilities in each process where direct involvement of LSPs are following:

Figure 4: Process wise Mapping

A 2-tier approach is adopted here for mapping the LSPs:-

- > Tier 1 Category (Major OEMs): It includes all the major Original Equipment Manufacturer (OEMs), viz. Inductotherm, Electrotherm, Ingersoll Rand, Wesman etc.
- > Tier 2 Category (Local service providers): It includes local service providers who provide local repair and maintenance activities like fabrication, motor repairing, reheating furnace modification etc.

Normally the Tier 1 category often benefit from international linkages and global OEM contracts based on their capabilities. Currently all the LSPs which are falling in the Tier 2 category are not updated with the recent technological developments and best operating practices as their exposure to global market and R&D is limited.

The major reasons for this is,

- Lack of operational competitiveness
- Huge gap on the existing skill set of employees
- > Poor sustainable market linkage and gap in supply chain
- Competition from others providing same technology/service
- Lack of awareness of the latest technologies on EE/RE

The main objective of mapping is to create a data base for the existing LSPs in the cluster, to do a gap analysis in terms of technology & skills and to identify for newer LSPs.

A schematic of the mapping technique that were adopted in Jamnagar cluster, is as shown below:

Figure 5: Mapping Tree of LSPs

# 3.3 Role of LSPs in Jamnagar Brass Cluster

Table 2: Role of LSPs

|                    | Category List                                                             | Role of LSPs                                                                                                                                                                         | List of Local Service                                                                                                                                                                                     |
|--------------------|---------------------------------------------------------------------------|--------------------------------------------------------------------------------------------------------------------------------------------------------------------------------------|-----------------------------------------------------------------------------------------------------------------------------------------------------------------------------------------------------------|
|                    |                                                                           | c                                                                                                                                                                                    | Providers                                                                                                                                                                                                 |
| Plant Level        | Energy Audit Agencies Plant Designers                                     | Conduct energy efficiency studies and recommend ECON measures  Provide project management services to design and build up brass units which include fabrications, erection of plant, | <ul> <li>Q Power, Vadodara</li> <li>Nifa Electronics Pvt Ltd , Ahmedabad</li> <li>Alfa Electric Corporation , Jamnagar</li> <li>Popular Enterprises,</li> </ul>                                           |
|                    |                                                                           | equipments etc                                                                                                                                                                       | Jamnagar                                                                                                                                                                                                  |
| Process<br>Level   | Melting Extruction Preheating Machining                                   | Provides complete process solutions which govern the quality of products manufatured which includes automation, process loop modification etc                                        | <ul><li>Electrotherm,Rajkot</li><li>Micro Hydraulic<br/>Jamnagar</li><li>Panchasara Machine<br/>Tools</li></ul>                                                                                           |
|                    | Electrical Utilities  Compressor  Motors/Pumps  Recuperator  CNC Machines | Provide regular repair & maintenance service of equipments, health check up, introducing new energy efficient technologies to cluster with respect to equipment.                     | <ul> <li>Indo Air Compressors</li> <li>Urvashi Engineering         Pvt Ltd.     </li> <li>Techflow Enterprises         Pvt. Ltd.     </li> <li>Sujata Brass         Industries, Jamanagar     </li> </ul> |
| Equipment<br>Level | Thermal Utilities  Furnce  Burners  Insulation                            | Provide regular repair & maintenance service of equipments, health check up, introducing new energy efficient technologies to cluster with respect to equipment                      | <ul> <li>K. H. Traders,<br/>Jamnagar</li> <li>Pioneer Furnaces Pvt<br/>Ltd.</li> <li>Vardhman Insulations,<br/>Ahmedabad</li> <li>Morganite Crucible<br/>(India) Ltd.</li> </ul>                          |
| Operator<br>Level  | <ul><li>Welding</li><li>Fabrication</li></ul>                             | To provide basic engineering services like welding, fabrication, fitting etc with respect to equipment and sub equipments like tanks, silos, pipelines etc.                          | <ul><li>Shree Mahalaxmi<br/>Electricals</li><li>Jay Electronics</li></ul>                                                                                                                                 |