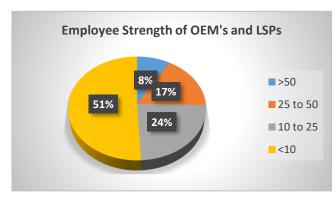

### **Employee Strength**

Figure 9: Employee Strength of LSPs

Majority of the LSPs in the cluster are small players with average number of employees strength less than 10 people. However the role of OEMS in the cluster is also significant as all the major critical equipment's for process as well as for utilities are supplied directly by OEMS and some of them have more than 50 people as their employee's strength.