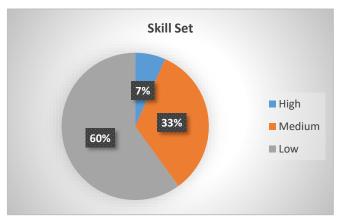

### **Skill Set**

In Jamnagar Cluster, the skill set of 60% of LSPs on existing technologies and operations is low. This is mainly due to fact that most of the LSPs are small in size and during the field survey to brass units, almost all the maintenance related activities in the plant are carried out by diploma and hands on experience people. Only about 33% fall in medium category which includes few motor rewinders,

mechanical repair and maintenance operators of utilities.

Figure 8: Skill Set of LSPs